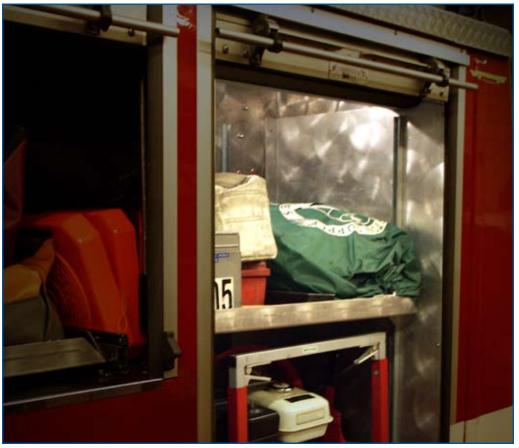

## NEW Cold Cathode Compartment Light

The economical alternative to LEDs

Perfect for interior trunk or compartment applications, or exterior applications like pump panels or ground lighting.

## Introducing the new "Cold Cathode" Compartment light

- Another breakthrough lighting technology from Havis-Shields
- Super efficient, cold cathode fluorescent technology features:
- Nearly endless 18,000 hour lamp life
- "Daylight" quality 4500K color temperature light
- Draws only 0.6 amps at room Temperature, 1.6 amp max
- Instant "on", reaches full light output in seconds in all environments
- Low profile, space saving design (14"L, 1"W, 1.94"H)
- High quality lens will not yellow or break under normal impact
- Perfect for interior trunk or compartment applications, or exterior applications like pump panels or ground lighting.
- 5-year complete fixture warranty